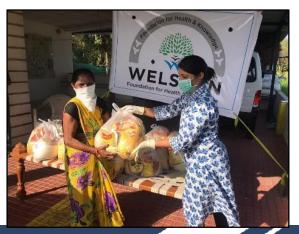

### **Covid-19 Relief Interventions**

| Sr. No. | Interventions           |
|---------|-------------------------|
| 1       | Masks                   |
| 3       | Ration Kits             |
| 4       | Ayurveda Tablets        |
| 5       | Kadha                   |
| 6       | Hand Sanitizer Machines |
| 7       | Oxygen Concentrators    |
| 8       | Antigen Kits            |
| 9       | ICU Ventilators         |
| 10      | Village Sanitization    |
| 11      | Awareness Drives        |
| 12      | Medical Equipment       |
| 13      | Oxygen Gas Plant        |
| 14      | Vaccinations            |