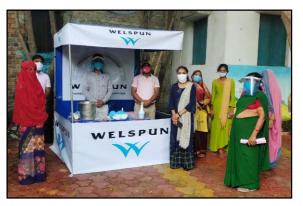

### **Covid-19 Relief Interventions**

| Sr. No. | Interventions           |
|---------|-------------------------|
| 1       | Masks                   |
| 3       | Ration Kits             |
| 4       | Ayurveda Tablets        |
| 5       | Kadha                   |
| 6       | Hand Sanitizer Machines |
| 7       | Oxygen Concentrators    |
| 8       | Antigen Kits            |
| 9       | ICU Ventilators         |
| 10      | Village Sanitization    |
| 11      | Awareness Drives        |
| 12      | Medical Equipment       |
| 13      | Oxygen Gas Plant        |
| 14      | Vaccinations            |